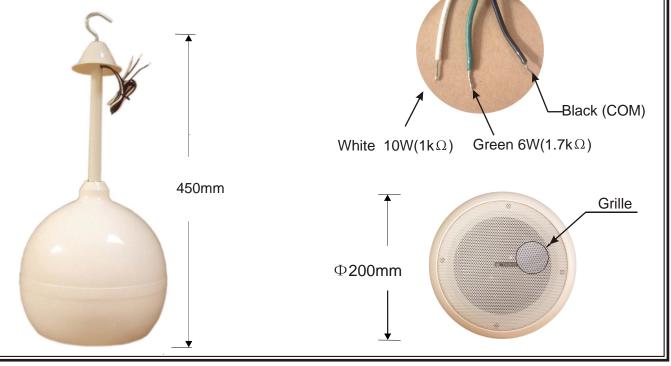

## PENDANT SPEAKER

Model: CH-709S

## SPECIFCATIONS:

| Model                | CH-709S                       |  |
|----------------------|-------------------------------|--|
| Enclosure            | Sealed                        |  |
| Rated Power          | 6W/10W, 100V line transformer |  |
| Input Voltage        | 70V/100V                      |  |
| Sound Pressure Level | 92dB(1W,1m)                   |  |
| Frequency Response   | 120~15kHz                     |  |
| Color                | White                         |  |
| Dimensions           | Ф <b>200x450mm</b>            |  |
| Weight               | 1.16kg                        |  |
| Installation         | Pendant                       |  |