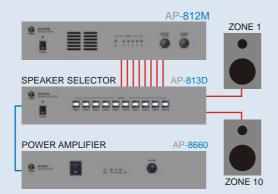

#### **10-CHANNEL MONITOR PANEL**

Monitor up to 10 speaker channels audibly by using the built-in loudspeaker. 5-LED dB level meter visually indicates the channels signal level.

- Built-in high fidelity loudspeaker
- 5-element LED signal level meter
- Monitor volume control
- 10-position channel selector switch