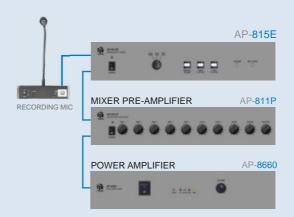

#### **EMERGENCY PANEL**

Outputs siren or user-recorded announcement automatically or manually in the event of an emergency. With the built-in 60-second digital IC, it can record and playback a voice message or alarm sound.

- Playback either built-in siren or pre-recorded message
- Triggered by external signal or manual pushbutton
- MIC and LINE inputs for recording messages
- Audio output for amplifier or other PA equipment