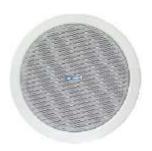

## Ceiling Speakers

CH-05

| /    |
|------|
|      |
|      |
| 3KHz |
| mm   |
| mm   |
|      |
|      |
|      |
|      |

CH-715

| MODEL              | CH-715      |
|--------------------|-------------|
| Rated Power        | 3W          |
| Line Voltage       | 100V        |
| Sensitivity        | 90dB        |
| Distortion         | <3%         |
| Freq. Response     | 150Hz-15KHz |
| Hole Cutting Size  | Dia 150mm   |
| Baffle Size        | Dia 180mm   |
| Installation       | Ceiling     |
| Enclosure Material | Plastic     |
| Weight             | 0.56Kg      |

CH-716

|                    | 011.740     |
|--------------------|-------------|
| MODEL              | CH-716      |
| Rated Power        | 3W          |
| Line Voltage       | 100V        |
| Sensitivity        | 90dB        |
| Distortion         | <3%         |
| Freq. Response     | 150Hz-15KHz |
| Hole Cutting Size  | Dia 180m    |
| Baffle Size        | Dia 215mm   |
| Installation       | Ceiling     |
| Enclosure Material | Plastic     |
| Weight             | 0.66Kg      |
|                    |             |

CH-719

| MODEL              | CH-719      |
|--------------------|-------------|
| Rated Power        | 3/6W        |
| Line Voltage       | 100V        |
| Sensitivity        | 90dB        |
| Distortion         | <3%         |
| Freq. Response     | 110Hz-13KHz |
| Hole Cutting Size  | Dia 175mm   |
| Baffle Size        | Dia 175mm   |
| Installation       | Ceiling     |
| Enclosure Material | Aluminum    |
| Weight             | 0.72Kg      |

CH-719H

| MODEL              | CH-719H     |
|--------------------|-------------|
| Rated Power        | 3/6W        |
| Line Voltage       | 100V        |
| Sensitivity        | 90dB        |
| Distortion         | <3%         |
| Freq. Response     | 100Hz-15KHz |
| Hole Cutting Size  | Dia 175mm   |
| Baffle Size        | Dia 200mm   |
| Installation       | Ceiling     |
| Enclosure Material | metal       |
| Weight             | 0.94Kg      |