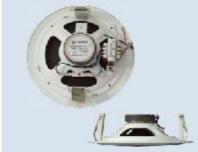

## Ceiling Speakers

CH-05

| /    |
|------|
|      |
|      |
| 3KHz |
| mm   |
| mm   |
|      |
|      |
|      |
|      |

CH-715

| MODEL              | CH-715      |
|--------------------|-------------|
| Rated Power        | 3W          |
| Line Voltage       | 100V        |
| Sensitivity        | 90dB        |
| Distortion         | <3%         |
| Freq. Response     | 150Hz-15KHz |
| Hole Cutting Size  | Dia 150mm   |
| Baffle Size        | Dia 180mm   |
| Installation       | Ceiling     |
| Enclosure Material | Plastic     |
| Weight             | 0.56Kg      |

CH-716

|                    | 011.740     |
|--------------------|-------------|
| MODEL              | CH-716      |
| Rated Power        | 3W          |
| Line Voltage       | 100V        |
| Sensitivity        | 90dB        |
| Distortion         | <3%         |
| Freq. Response     | 150Hz-15KHz |
| Hole Cutting Size  | Dia 180m    |
| Baffle Size        | Dia 215mm   |
| Installation       | Ceiling     |
| Enclosure Material | Plastic     |
| Weight             | 0.66Kg      |
|                    |             |

CH-719

| MODEL              | CH-719      |
|--------------------|-------------|
| Rated Power        | 3/6W        |
| Line Voltage       | 100V        |
| Sensitivity        | 90dB        |
| Distortion         | <3%         |
| Freq. Response     | 110Hz-13KHz |
| Hole Cutting Size  | Dia 175mm   |
| Baffle Size        | Dia 175mm   |
| Installation       | Ceiling     |
| Enclosure Material | Aluminum    |
| Weight             | 0.72Kg      |

CH-719H

| MODEL              | CH-719H     |
|--------------------|-------------|
| Rated Power        | 3/6W        |
| Line Voltage       | 100V        |
| Sensitivity        | 90dB        |
| Distortion         | <3%         |
| Freq. Response     | 100Hz-15KHz |
| Hole Cutting Size  | Dia 175mm   |
| Baffle Size        | Dia 200mm   |
| Installation       | Ceiling     |
| Enclosure Material | metal       |
| Weight             | 0.94Kg      |