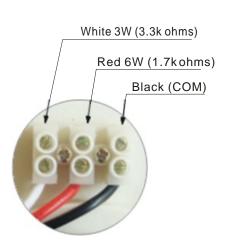

## **SPECIFICATIONS:**

| l                       |                                                                                                                                                                                                                                              |
|-------------------------|----------------------------------------------------------------------------------------------------------------------------------------------------------------------------------------------------------------------------------------------|
| Туре                    | Flush-mount in-ceiling                                                                                                                                                                                                                       |
| Enclosure               | Open frame type                                                                                                                                                                                                                              |
| Speaker Unit            | 6-1/2" dual-cone, paper                                                                                                                                                                                                                      |
| Rated Power             | 6 W, 100 V line transformer                                                                                                                                                                                                                  |
| Rated Impedance         | 100V: 1.7k ohms (6 W), 3.3k ohms (3 W); 70V: 1.7k ohms (3W), 3.3k ohms (1.5W)                                                                                                                                                                |
| Sound Pressure Level    | 90 dB (1 W, 1 m)                                                                                                                                                                                                                             |
| Frequency Response      | 110 - 13 kHz                                                                                                                                                                                                                                 |
| Terminals               | Compression screw connectors                                                                                                                                                                                                                 |
| Finish                  | Baffle : ABS resin, Cream (RAL 9001 or equivalent color) Enclosure : ABS resin, Cream (RAL 9001 or equivalent color) Grille : Steel alloy net, Off-white (RAL 9010 or equivalent color) Mounting Hardware : Steel alloy, corrosion resistant |
| Dimensions              | Ф230 X 90 (D) mm                                                                                                                                                                                                                             |
| Dimensions for mounting | Ф200 mm                                                                                                                                                                                                                                      |
| Weight                  | 870 grams                                                                                                                                                                                                                                    |
| Mounting Method         | Frame-mounted spring-loaded clamps                                                                                                                                                                                                           |