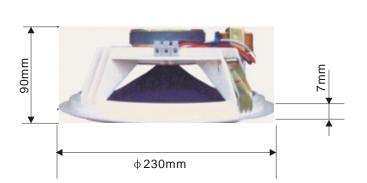

## **SPECIFICATIONS:**

| l                       |                                                                                                                                                                                                                                              |
|-------------------------|----------------------------------------------------------------------------------------------------------------------------------------------------------------------------------------------------------------------------------------------|
| Туре                    | Flush-mount in-ceiling                                                                                                                                                                                                                       |
| Enclosure               | Open frame type                                                                                                                                                                                                                              |
| Speaker Unit            | 6-1/2" dual-cone, paper                                                                                                                                                                                                                      |
| Rated Power             | 6 W, 100 V line transformer                                                                                                                                                                                                                  |
| Rated Impedance         | 100V: 1.7k ohms (6 W), 3.3k ohms (3 W); 70V: 1.7k ohms (3W), 3.3k ohms (1.5W)                                                                                                                                                                |
| Sound Pressure Level    | 90 dB (1 W, 1 m)                                                                                                                                                                                                                             |
| Frequency Response      | 110 - 13 kHz                                                                                                                                                                                                                                 |
| Terminals               | Compression screw connectors                                                                                                                                                                                                                 |
| Finish                  | Baffle : ABS resin, Cream (RAL 9001 or equivalent color) Enclosure : ABS resin, Cream (RAL 9001 or equivalent color) Grille : Steel alloy net, Off-white (RAL 9010 or equivalent color) Mounting Hardware : Steel alloy, corrosion resistant |
| Dimensions              | Ф230 X 90 (D) mm                                                                                                                                                                                                                             |
| Dimensions for mounting | Ф200 mm                                                                                                                                                                                                                                      |
| Weight                  | 870 grams                                                                                                                                                                                                                                    |
| Mounting Method         | Frame-mounted spring-loaded clamps                                                                                                                                                                                                           |