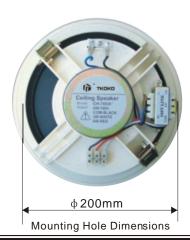

## **SPECIFICATIONS:**

| l                       |                                                                                                                                                                                                                                              |
|-------------------------|----------------------------------------------------------------------------------------------------------------------------------------------------------------------------------------------------------------------------------------------|
| Туре                    | Flush-mount in-ceiling                                                                                                                                                                                                                       |
| Enclosure               | Open frame type                                                                                                                                                                                                                              |
| Speaker Unit            | 6-1/2" dual-cone, paper                                                                                                                                                                                                                      |
| Rated Power             | 6 W, 100 V line transformer                                                                                                                                                                                                                  |
| Rated Impedance         | 100V: 1.7k ohms (6 W), 3.3k ohms (3 W); 70V: 1.7k ohms (3W), 3.3k ohms (1.5W)                                                                                                                                                                |
| Sound Pressure Level    | 90 dB (1 W, 1 m)                                                                                                                                                                                                                             |
| Frequency Response      | 110 - 13 kHz                                                                                                                                                                                                                                 |
| Terminals               | Compression screw connectors                                                                                                                                                                                                                 |
| Finish                  | Baffle : ABS resin, Cream (RAL 9001 or equivalent color) Enclosure : ABS resin, Cream (RAL 9001 or equivalent color) Grille : Steel alloy net, Off-white (RAL 9010 or equivalent color) Mounting Hardware : Steel alloy, corrosion resistant |
| Dimensions              | Ф230 X 90 (D) mm                                                                                                                                                                                                                             |
| Dimensions for mounting | Ф200 mm                                                                                                                                                                                                                                      |
| Weight                  | 870 grams                                                                                                                                                                                                                                    |
| Mounting Method         | Frame-mounted spring-loaded clamps                                                                                                                                                                                                           |